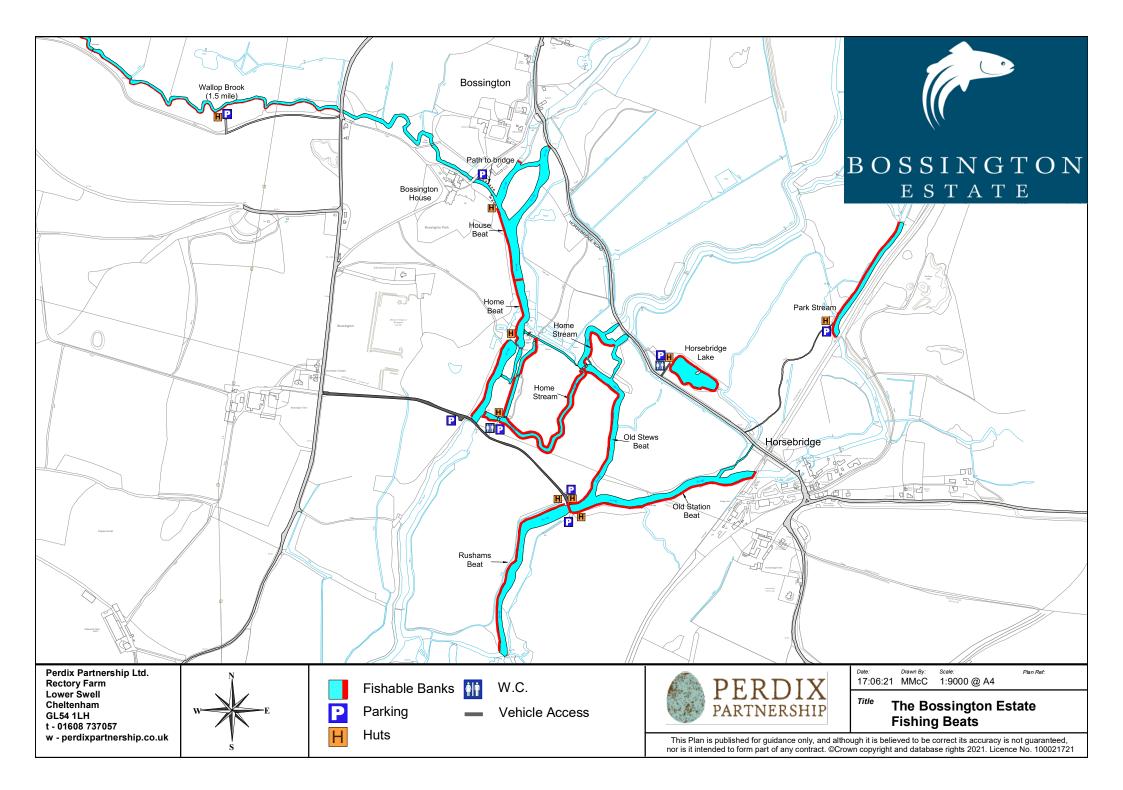

## **Directions to Bossington House (House Beat & Back Drive)**

Directions to the back drive at Bossington House, Houghton, Stockbridge, SO20 6LY from Stockbridge:

At the western end of Stockbridge High Street there is a crossroads before the hill, take the left turn signposted Houghton. Carry on for about 3 miles, through the village of Houghton, until you come to a T-junction. Turn left and follow the road for 300 yards until you see Bossington Mill. Take the turning on your right, beside Bossington Mill, which is the back drive to Bossington House. Continue down the back drive until you reach a dead end where you can park.