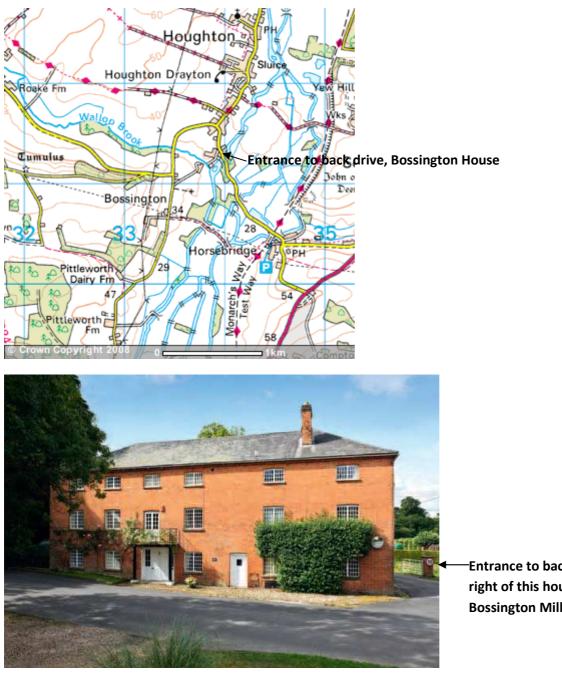

## **Directions to Bossington House (House Beat & Back Drive)**

Directions to the back drive at Bossington House, Houghton, Stockbridge, SO20 6LY from Stockbridge:

At the western end of Stockbridge High Street there is a crossroads before the hill, take the left turn signposted Houghton. Carry on for about 3 miles, through the village of Houghton, until you come to a T-junction. Turn left and follow the road for 300 yards until you see Bossington Mill. Take the turning on your right, beside Bossington Mill, which is the back drive to Bossington House. Continue down the back drive until you reach a dead end where you can park.

## If coming from Stockbridge

Entrance to back drive, to the right of this house called **Bossington Mill.**